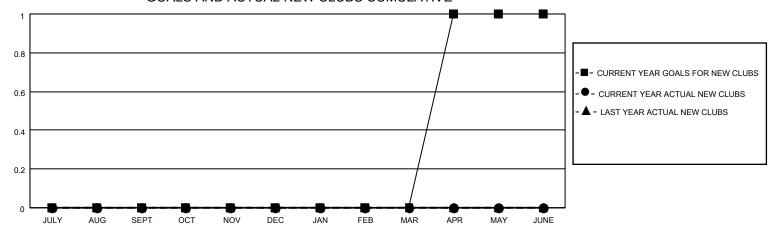

## District 7 O

| Clubs         |               |             |               | Members               |                        |                         |                                                    |  |
|---------------|---------------|-------------|---------------|-----------------------|------------------------|-------------------------|----------------------------------------------------|--|
|               | RESULTS FOR   | R 2020-2021 |               | RESULTS FOR 2020-2021 |                        |                         |                                                    |  |
| QUARTER       | NEW CLUB GOAL | NEW CLUBS   | DROPPED CLUBS | QUARTER MEME          | BER GROWTH NET<br>GOAL | MEMBER GROWTH<br>ACTUAL | DROPPED<br>MEMBERS ACTUAL<br>(including transfers) |  |
| JULY/AUG/SEPT | 0             | 0           | 0             | JULY/AUG/SEPT         | 5                      | 6                       | 14                                                 |  |
| OCT/NOV/DEC   | 0             | 0           | 0             | OCT/NOV/DEC           | 5                      | 7                       | 19                                                 |  |
| JAN/FEB/MAR   | 0             | 0           | 1             | JAN/FEB/MAR           | 5                      | 13                      | 19                                                 |  |
| APR/MAY/JUNE  | 1             | 0           | 0             | APR/MAY/JUNE          | 10                     | 12                      | 19                                                 |  |

### GOALS AND ACTUAL NEW CLUBS CUMULATIVE