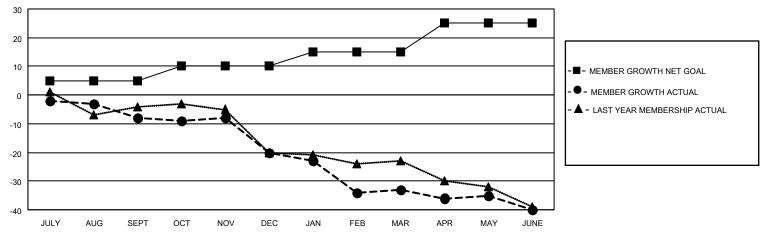

## District 7 O

| Clubs         |               |             |               | Members               |                        |                         |                                                    |  |
|---------------|---------------|-------------|---------------|-----------------------|------------------------|-------------------------|----------------------------------------------------|--|
|               | RESULTS FOR   | R 2020-2021 |               | RESULTS FOR 2020-2021 |                        |                         |                                                    |  |
| QUARTER       | NEW CLUB GOAL | NEW CLUBS   | DROPPED CLUBS | QUARTER MEME          | BER GROWTH NET<br>GOAL | MEMBER GROWTH<br>ACTUAL | DROPPED<br>MEMBERS ACTUAL<br>(including transfers) |  |
| JULY/AUG/SEPT | 0             | 0           | 0             | JULY/AUG/SEPT         | 5                      | 6                       | 14                                                 |  |
| OCT/NOV/DEC   | 0             | 0           | 0             | OCT/NOV/DEC           | 5                      | 7                       | 19                                                 |  |
| JAN/FEB/MAR   | 0             | 0           | 1             | JAN/FEB/MAR           | 5                      | 13                      | 19                                                 |  |
| APR/MAY/JUNE  | 1             | 0           | 0             | APR/MAY/JUNE          | 10                     | 12                      | 19                                                 |  |

#### GOALS AND ACTUAL MEMBERS CUMULATIVE

| DROPPED CLUBS: 1          |    | 13 CLUBS OF 26 ADDED 1 OR MORE<br>NEW MEMBERS | GENDER DISTRIBUTION  MALE 370 (65.14%) |              |     |
|---------------------------|----|-----------------------------------------------|----------------------------------------|--------------|-----|
| DROPPED MEMBERS           |    |                                               | FEMALE                                 | 198 (34.86%) |     |
| DECEASED                  | 14 | CLICK HERE FOR CUMULATIVE                     | TOTAL FAMILY UNIT MEMBERS              |              | 122 |
| CLUB CANCELLED 8 OTHER 49 |    | MEMBERSHIP DATA                               | FAMILY MEMBERS PAYING HALF             |              | 63  |
|                           |    |                                               |                                        |              | 63  |
| TOTAL                     | 71 |                                               | Bolo                                   |              |     |